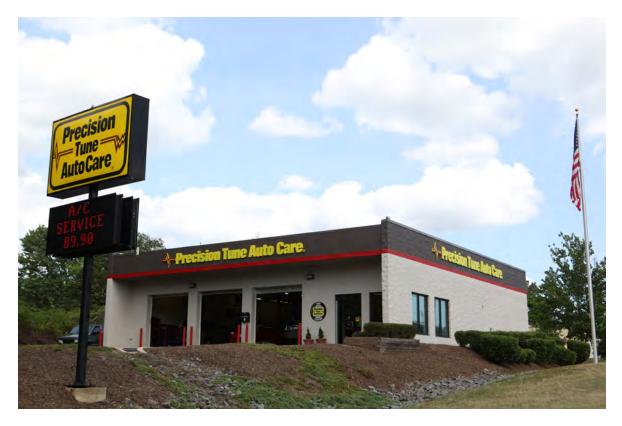

The original Precision Tune Auto Care center in Beaumont, TX 1976

Site Selection — In our early years, many of our centers were converted service stations. By the 1980s we began opening in auto malls which are occupied exclusively by tenants in like industries. In the 1990s, we began operating in state of the art professionally designed centers. Complete blueprint packages, equipment listings, parts room deign, and graphic requirements are provided to each franchisee. With over forty years in the automotive business, Precision Tune Auto Care has established a formula for success.