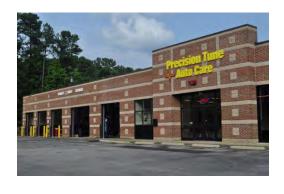

The original Precision Tune Auto Care center in Beaumont, TX 1976

Site Selection — In our early years, many of our centers were converted service stations. By the 1980s we began opening in auto malls which are occupied exclusively by tenants in like industries. In the 1990s, we began operating in state of the art professionally designed centers. Complete blueprint packages, equipment listings, parts room deign, and graphic requirements are provided to each franchisee. With over forty years in the automotive business, Precision Tune Auto Care has established a formula for success.