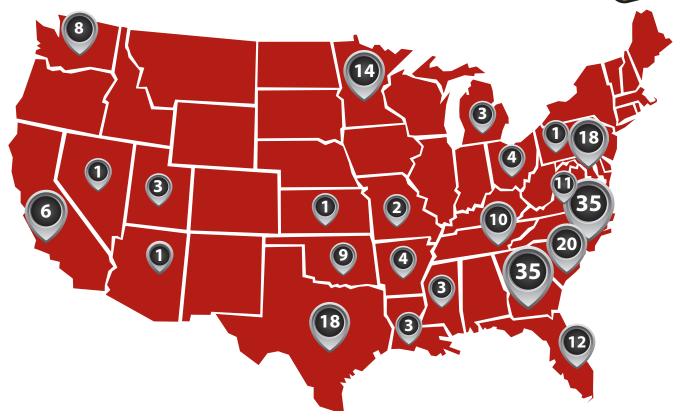

#### PRECISION TUNE AUTO CARE EXISTING FRANCHISE LICENSES IN THE U.S.

#### As of July 2022 there are approximately 232 centers in the United States

Raleigh, NC

Raleigh, NC

Durham, NC

Yukon, OK

Favetteville, NC

Pineville, NC

Charlotte, NC