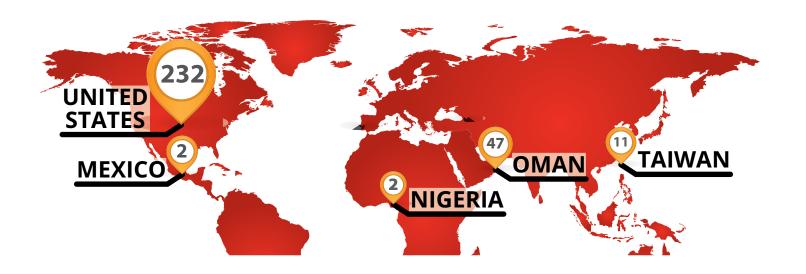

### PRECISION TUNE AUTO CARE A CUSTOMER-CENTRIC GLOBAL BRAND

As of July 2022 there are approximately 294 centers internationally

# LOCATIONS:

Nigeria

Oman

Mexico

Taiwan

States

#### FRANCHISE OPPORTUNITIES

Founded in 1976 and franchising since 1977, we are one of America's largest maintenance and repair automotive franchises. We have approximately 232 Precision Tune Auto Care centers in the United States, and another 62 centers located internationally in the following countries: Nigeria, Oman, Mexico and Taiwan.